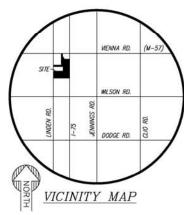

# 100 Acre Clio MI Commercial Development

The Clio MI I-75 Commercial Development is located at the gateway to beautiful Northern Michigan, and one exit south of the I-75 exit for Frankenmuth, which is Michigan's largest tourist attraction. This 100 acre Commercial Development lays directly adjacent to I-75. A new Super Wal-Mart has just been completed and a new Menard's and large retail development will soon be under construction right across the street from this development. The entire 100 acres or out lots are available for sale, as land leases, or as build to suits. Call for pricing and additional information.

## 100 Acre Clio MI I-75 Commercial Development