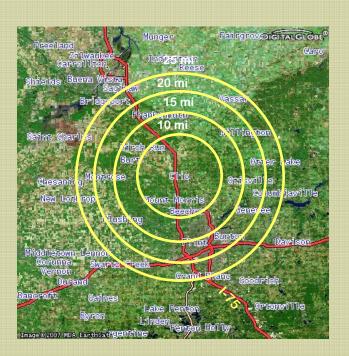

### **Demographics:**

|                                  | 10 mile                 | 15 mile  | 20 mile  | 25 mile  |
|----------------------------------|-------------------------|----------|----------|----------|
| 2006 Total Daytime<br>Population | 157,920                 | 343,817  | 530,794  | 724,159  |
| 2006 Total House-<br>holds       | 59,101                  | 134,738  | 207,336  | 283,571  |
| 2006 Average<br>Household Income | \$ <mark>5</mark> 7,729 | \$58,045 | \$57,288 | \$58,232 |

Outline of property indicated by yellow dotted line

Demographic image with 10, 15, 20 and 25 mile markers.