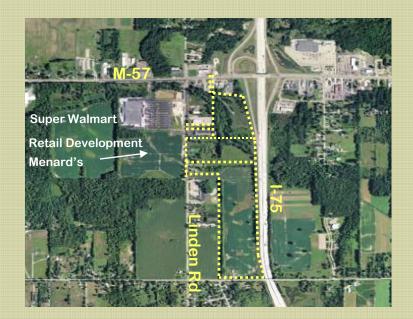

# 100 Acre Clio MI Commercial Development

The Clio MI I-75 Commercial Development is located at the gateway to beautiful Northern Michigan, and one exit south of the I-75 exit for Frankenmuth, which is Michigan's largest tourist attraction. This 100 acre Commercial Development lays directly adjacent to I-75. A new Super Wal-Mart has just been completed and a new Menard's and large retail development will soon be under construction right across the street from this development. The entire 100 acres or out lots are available for sale, as land leases, or as build to suits. Call for pricing and additional information.

Outline of property indicated by yellow dotted line

Demographic image with 10, 15, 20 and 25 mile markers.