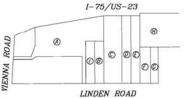

#### TRAFFIC COUNT CRITERIA

| ROAD                    | JURISDICATION  | AADT   | DATA ACQUISITIO |
|-------------------------|----------------|--------|-----------------|
| I-75                    | MOOT           | 59,000 | 2005            |
| VIENNA ROAD (M-57) EAST | MDOT           | 17,600 | 2005            |
| VIENNA ROAD (M-57) WEST | MDOT           | 11,700 | 2005            |
| LINDEN ROAD NORTH       | GENESEE COUNTY | 4,257  | 2004*           |
| LINDEN ROAD SOUTH       | GENESEE COUNTY | 3,922  | 2006            |

\* = CURRENT DATA NOT AVAILABLE DUE TO ROAD WIDENING