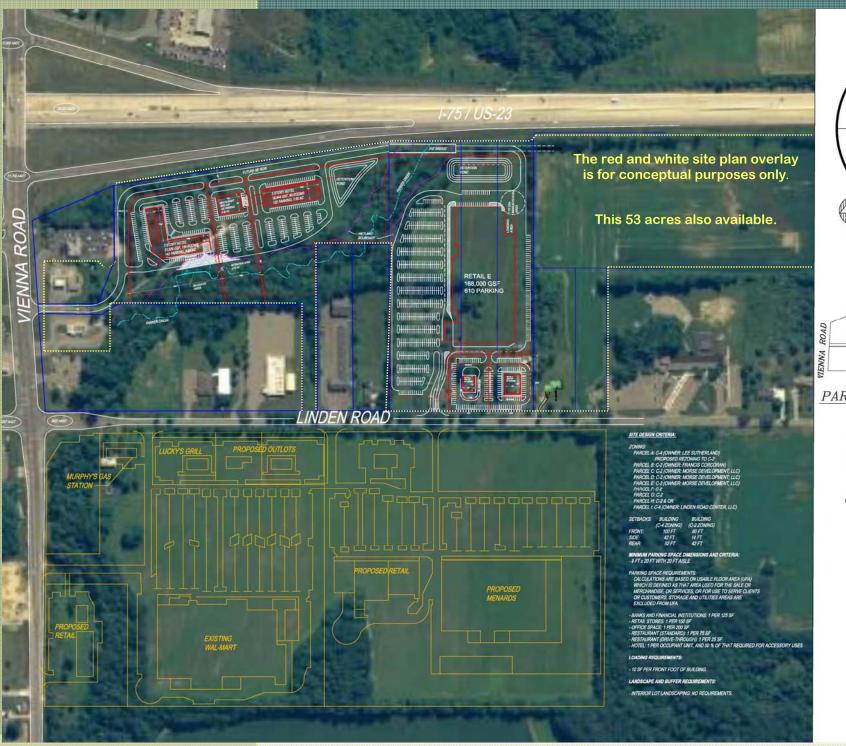

# 100 Acre Clio MI Commercial Development

The Clio MI I-75 Commercial Development is located at the gateway to beautiful Northern Michigan, and one exit south of the I-75 exit for Frankenmuth, which is Michigan's largest tourist attraction. This 100 acre Commercial Development lays directly adjacent to I-75. A new Super Wal-Mart has just been completed and a new Menard's and large retail development will soon be under construction right across the street from this development. The entire 100 acres or out lots are available for sale, as land leases, or as build to suits. Call for pricing and additional information.

### **Contact Information**

**BW VOORHEIS, INC.** 

Byron W Voorheis, III
PO Box 310 Clio MI 48420
Phone (810) 241-9300
E-mail: billvoorheis@bwvoorheis.com
Web Address:
www.BWVOORHEIS.com

PARCEL DESIGNATION DETAIL